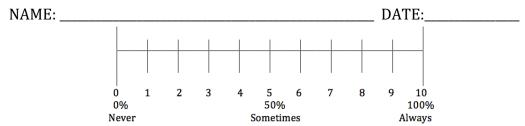

## SBMS Check-in Check-Out (CICO) Daily Behavior Report Card

Teachers, using the above scale, please mark a score that best reflects student performance on each target behavior during your class period and initial.

| during your class period and initial. |                                       |                                                          |                                             |      |
|---------------------------------------|---------------------------------------|----------------------------------------------------------|---------------------------------------------|------|
| Behavior<br>Goals                     | Target Behavior 1:<br>Be Responsible  | Target Behavior 2:<br>Be Respectful                      | Target Behavior 3:<br>Be Productive         | T.I. |
| Period                                | Examples: Prepared for class, on time | Examples: Acceptable behavior, appropriate communication | Examples: On-task, completed necessary work |      |
| Core 1                                | 0 1 2 3 4 5 6 7 8 9 10                | 0 1 2 3 4 5 6 7 8 9 10                                   | 0 1 2 3 4 5 6 7 8 9 10                      |      |
|                                       |                                       |                                                          |                                             |      |
| Core 2                                | 0 1 2 3 4 5 6 7 8 9 10                | 0 1 2 3 4 5 6 7 8 9 10                                   | 0 1 2 3 4 5 6 7 8 9 10                      |      |
| Core 4                                | 0 1 2 3 4 5 6 7 8 9 10                | 0 1 2 3 4 5 6 7 8 9 10                                   | 0 1 2 3 4 5 6 7 8 9 10                      |      |
| Encore 1                              | 0 1 2 3 4 5 6 7 8 9 10                | 0 1 2 3 4 5 6 7 8 9 10                                   | 0 1 2 3 4 5 6 7 8 9 10                      |      |
| Encore 2                              | 0 1 2 3 4 5 6 7 8 9 10                | 0 1 2 3 4 5 6 7 8 9 10                                   | 0 1 2 3 4 5 6 7 8 9 10                      |      |